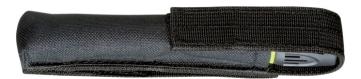

## belt pouch small

## have your PARAT high-performance lamp always at hand

| Part denomination     | belt pouch small                                                                                                              |
|-----------------------|-------------------------------------------------------------------------------------------------------------------------------|
| Part number           | 6903017061                                                                                                                    |
| GTIN /EAN             | 4006793611993                                                                                                                 |
| customs tariff number | 42029298                                                                                                                      |
| Country of origin     | CN                                                                                                                            |
| Fittings              | <ul> <li>suitable for PARALUX® PX2/PX3 and PARAT X-TREME® X2</li> <li>with velcro fastener</li> <li>supplied loose</li> </ul> |
| Dimensions (WxDxH)    | 160 mm x 25 mm x 30 mm                                                                                                        |
| Weight                | 10 g                                                                                                                          |
| Material Licht        | nylon                                                                                                                         |
| Color Licht           | black                                                                                                                         |